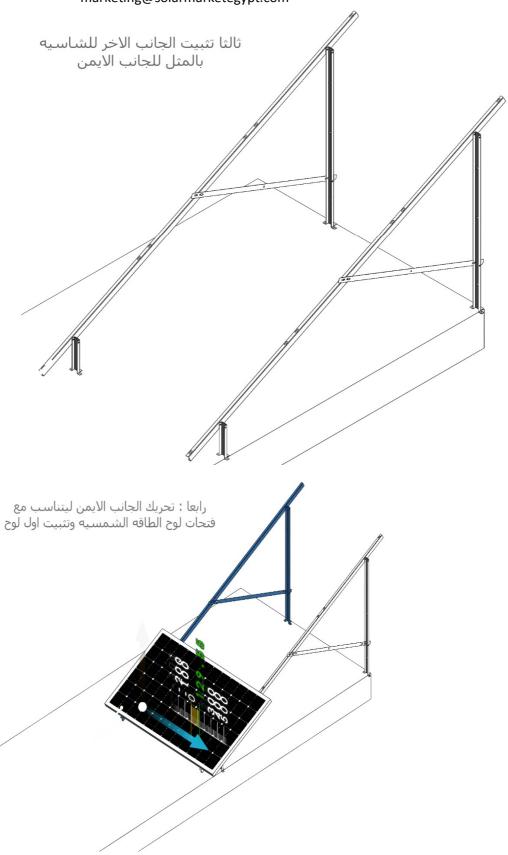

(+2010)64055523- (+2012)21377143 marketing@solarmarketegypt.com

(+2010)64055523- (+2012)21377143 marketing@solarmarketegypt.com

عدد 2رجل امامي صغيره 30 سم

محتویات کل شاسیه

عدد 2 كمره كبيره 310 سم

رجل خلفي كبيره سم 140

عدد 2 مقص 135 سم

عدد 2 مقص 125 سم

If you h

(+2010)64055523- (+2012)21377143 marketing@solarmarketegypt.com

(+2010)64055523- (+2012)21377143 marketing@solarmarketegypt.com

If you have any questions or comments, please do not hesitate to contact us