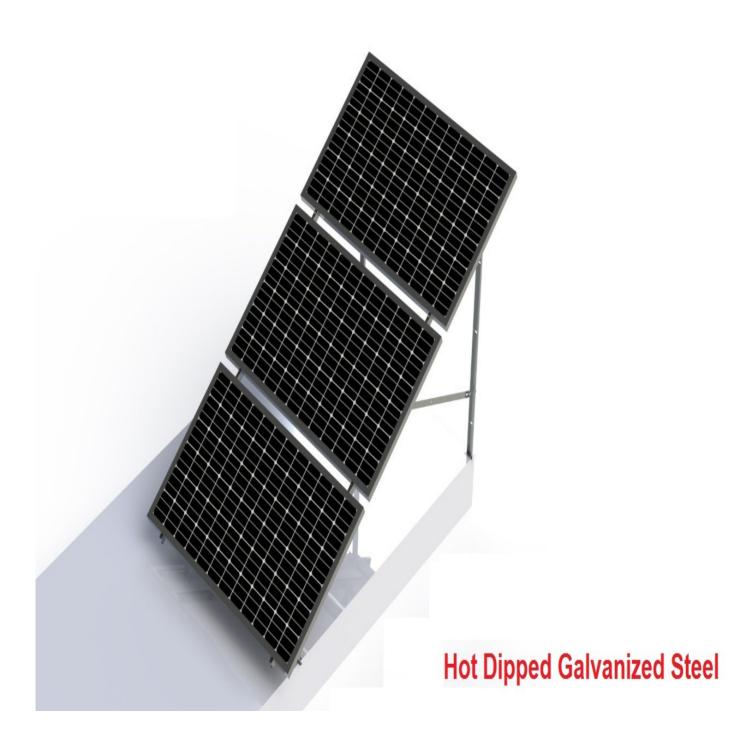

(+2010)64055523- (+2012)21377143 marketing@solarmarketegypt.com

(+2010)64055523- (+2012)21377143 marketing@solarmarketegypt.com

عدد 2رجل امامي صغيره 30 سم

محتویات کل شاسیه

عدد 2 كمره كبيره 310 سم

رجل خلفي كبيره سم 140