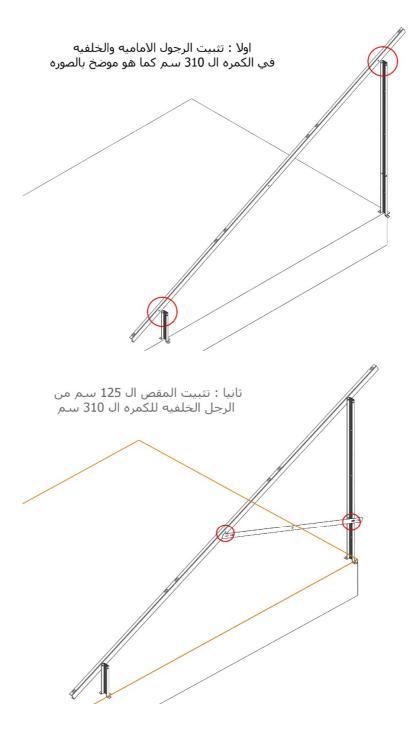

(+2010)64055523- (+2012)21377143 marketing@solarmarketegypt.com

(+2010)64055523- (+2012)21377143 marketing@solarmarketegypt.com

عدد 2رجل امامي صغيره 30 سم

محتویات کل شاسیه

عدد 2 كمره كبيره 310 سم

رجل خلفي كبيره سم 140

عدد 2 مقص 135 سم

عدد 2 مقص 125 سم

If you h

(+2010)64055523- (+2012)21377143 marketing@solarmarketegypt.com

(+2010)64055523- (+2012)21377143 marketing@solarmarketegypt.com

If you have any questions or comments, please do not hesitate to contact us